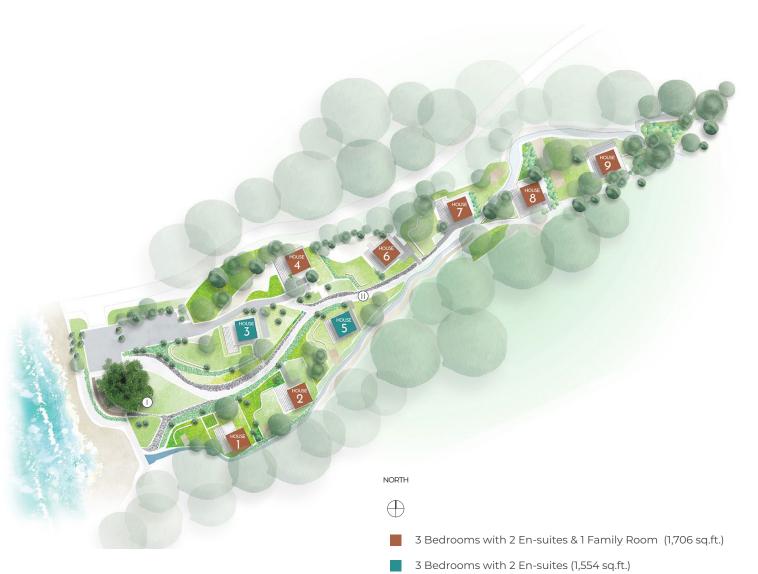

## Nine Detached Houses

House Size and Layout :

3 Bedrooms with 2 En-suites & 1 Family Room 3 Bedrooms with 2 En-suites

Features

Fully-fitted open kitchen with branded appliances
Exceptionally spacious garden and flat roof

## FOR LEASE<sup>+</sup>

| House | Area (sq.ft.) | Garden Area (sq.ft.) | Rental (HK\$) |
|-------|---------------|----------------------|---------------|
| 4     | 1,706         | 5,414                | \$62,000      |
| 7     | 1,706         | 5,414                | \$62,000      |