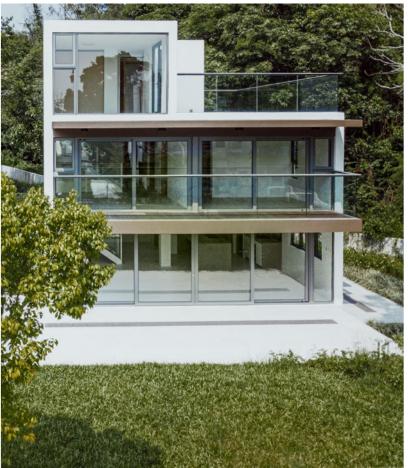

## HOUSE 4 & 7

3 Bedrooms with 2 En-suites & 1 Family Room (1,706 sq.ft.)

**BATHROOM 1** 

FAMILY ROOM

0 1 2 3 Μ

The map above has been simplified and is not drawn to scale. All information is for reference only. Source from Google Maps.

## Nine Detached Houses

House Size and Layout :

3 Bedrooms with 2 En-suites & 1 Family Room 3 Bedrooms with 2 En-suites

Features

Fully-fitted open kitchen with branded appliances
Exceptionally spacious garden and flat roof