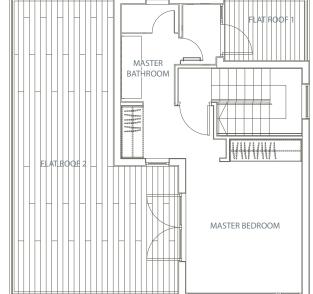

## HOUSE 4 & 7

3 Bedrooms with 2 En-suites & 1 Family Room (1,706 sq.ft.)

**BATHROOM 1** 

FAMILY ROOM

0 1 2 3 Μ

The map above has been simplified and is not drawn to scale. All information is for reference only. Source from Google Maps.