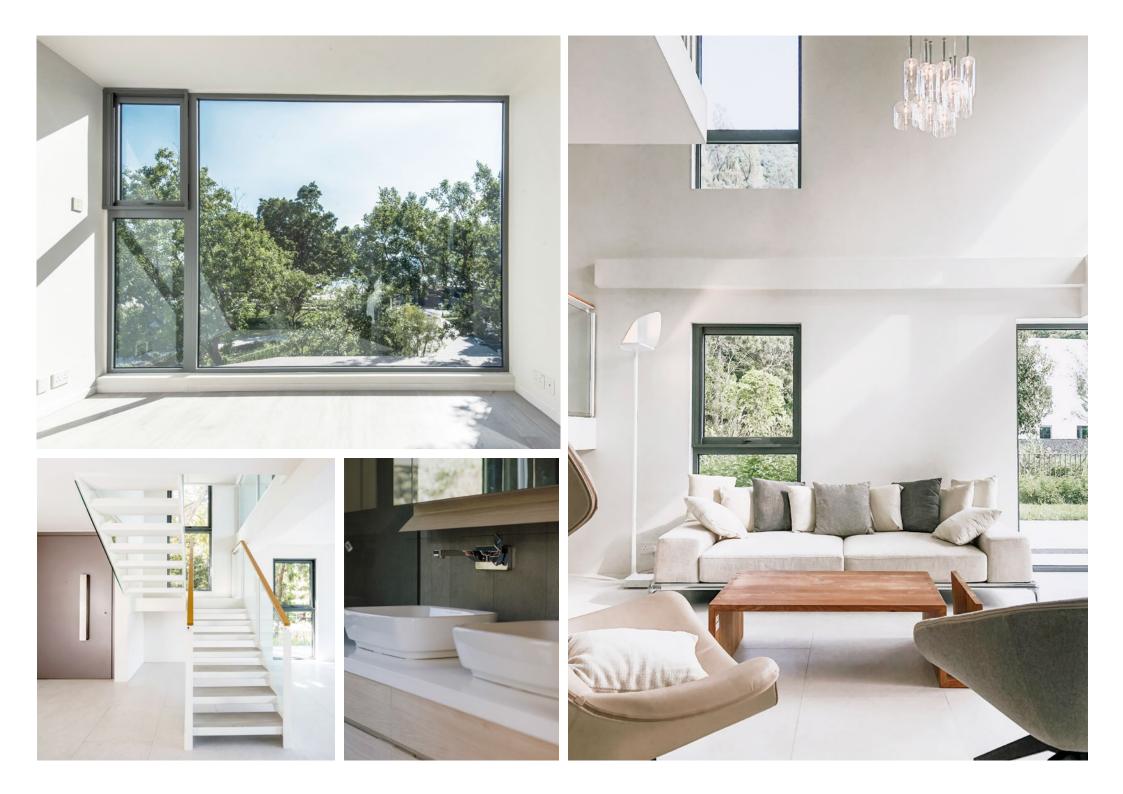

## Nine Detached Houses

House Size and Layout :

3 Bedrooms with 2 En-suites & 1 Family Room 3 Bedrooms with 2 En-suites

Features

Fully-fitted open kitchen with branded appliances
Exceptionally spacious garden and flat roof