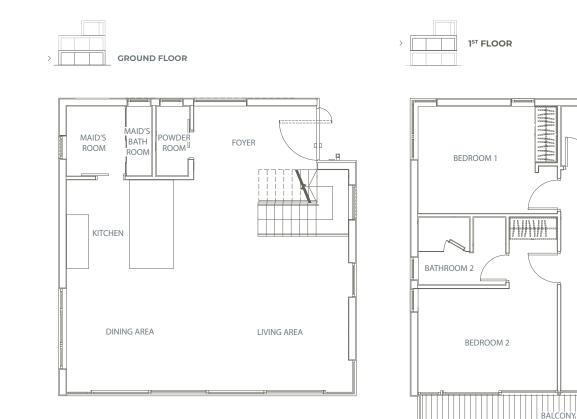

## HOUSE 4 & 7

3 Bedrooms with 2 En-suites & 1 Family Room (1,706 sq.ft.)

**BATHROOM 1** 

FAMILY ROOM

0 1 2 3 Μ

The map above has been simplified and is not drawn to scale. All information is for reference only. Source from Google Maps.