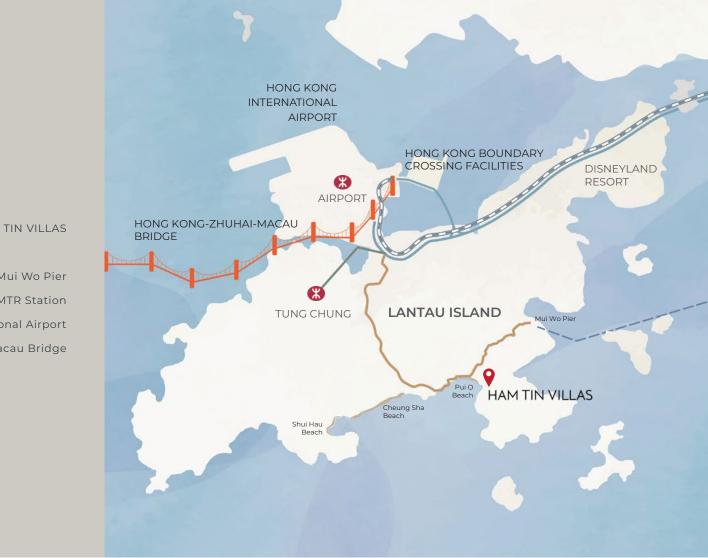

Estimated travelling time from HAM TIN VILLAS

12 minutes to Mui Wo Pier 22 minutes to Tung Chung MTR Station 24 minutes to Hong Kong International Airport 28 minutes to Hong Kong-Zhuhai-Macau Bridge

A collection of